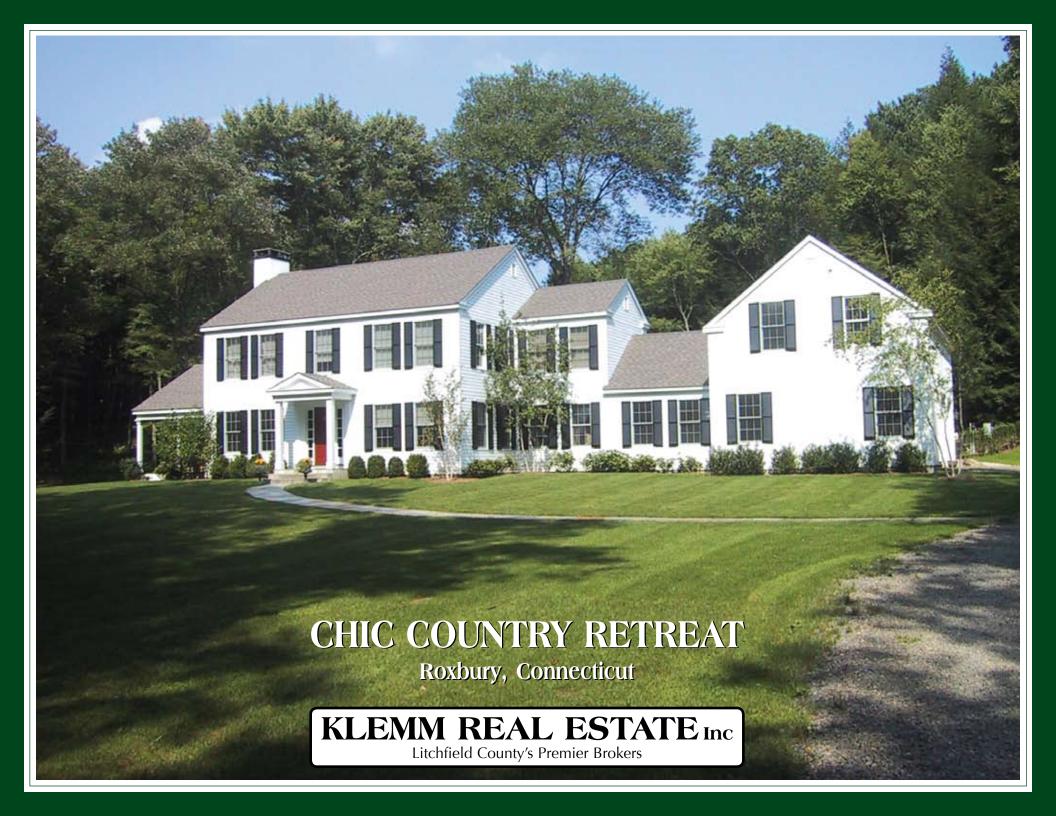

## **Chic Country Retreat**

Beautiful country home with private setting. Three bedrooms. Four and one half baths, 3,502± square feet with central air. The bright airy kitchen is open to the sitting area which boasts a floor to ceiling stone fireplace. Living room with French doors that open to a covered porch and stone terrace. Large loft with a separate stairwell and full bath is great for slumber parties. In-ground heated pool with integrated spa and outdoor fireplace. Professional landscaping with specimen trees.