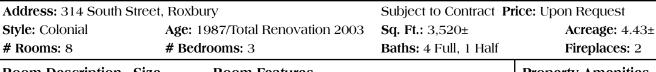

## **Chic Country Retreat**

Beautiful country home with private setting. Three bedrooms. Four and one half baths, 3,502± square feet with central air. The bright airy kitchen is open to the sitting area which boasts a floor to ceiling stone fireplace. Living room with French doors that open to a covered porch and stone terrace. Large loft with a separate stairwell and full bath is great for slumber parties. In-ground heated pool with integrated spa and outdoor fireplace. Professional landscaping with specimen trees.